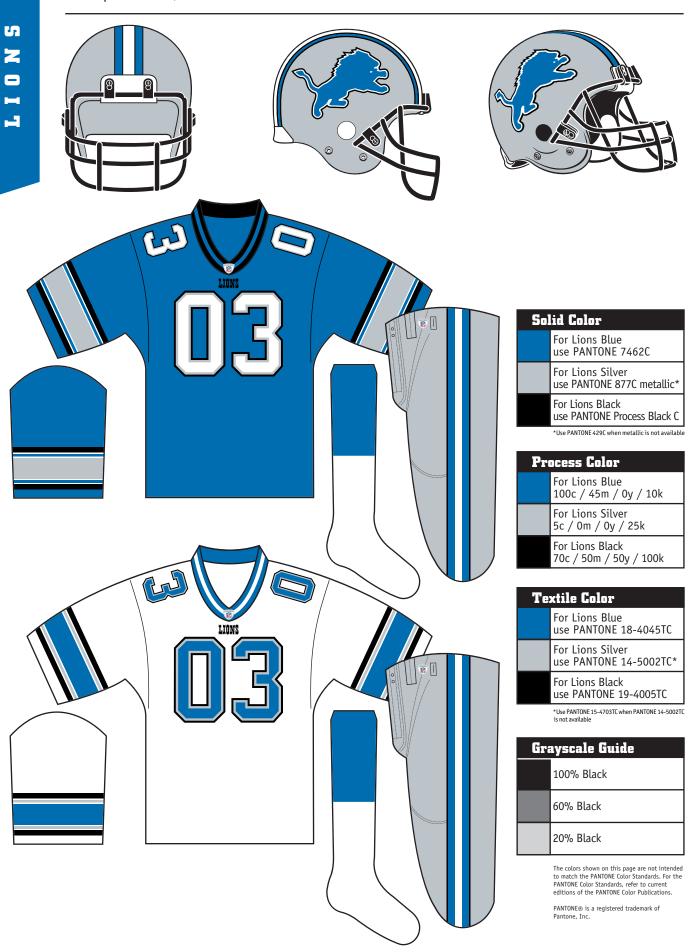

# **UNIFORM AND HELMET COLOR GUIDE ONLY, REVISED**

The colors shown on this page are not intended to match the PANTONE Color Standards. For reproduction, use either the NFL Process Colors or the actual PANTONE Colors listed below.

## DETROIT LIONS

The reverse of this page of the Official NFL Style Guide contains graphic representations of the team's official colors, trademarked helmet, primary mark (logo), logotype, and uniforms. It is not meant for reproduction, but as a guide for NFL Properties' licensees to use for color reference only. The right-hand side of this page contains mechanical/art which should be used for actual reproduction of the team primary mark, logotype, jersey numerals, and helmet. For assistance in correct usage of the NFL trademarks, contact:

#### NOTICE

The designs depicted herein are registered trademarks of the National Football League and its Member Clubs. Reproduction is limited strictly to usages authorized by license from NFL Properties. No reproduction may deviate in any manner whatsoever from specifications set forth herein.